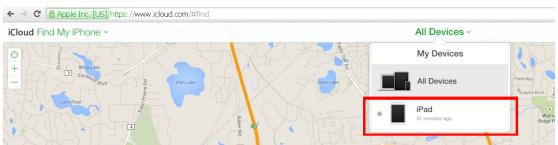

## 2. Go to All Devices

## 3. Select your iPad or iPhone

If you have further questions regarding how to log out of your device, please contact Apple directly at 1-800-275-2273 or stop in to an Apple Retail store.