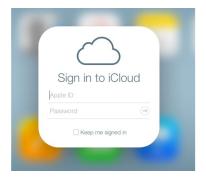

## To remotely sign out of your iCloud account

 On your internet browser go to www.icloud.com/#find and sign in to iCloud with your Apple ID and password