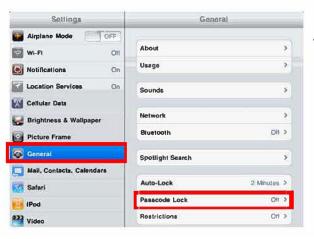

## Disabling iCloud and Passcode Lock Instructions

1. Go to SETTINGS

- Go to iCloud. Ensure "Find my iPad or iPhone" is "ON"
- 3. Click "Delete Account" if you are still logged in.

4. If your lock screen is on, please TURN IT OFF by going to the settings screen, followed by General, then to Passcode Lock.