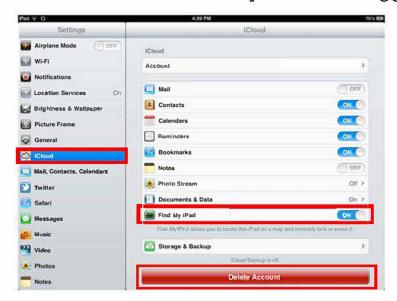

## Disabling iCloud and Passcode Lock Instructions

1. Go to SETTINGS

- Go to iCloud. Ensure "Find my iPad or iPhone" is "ON"
- 3. Click "Delete Account" if you are still logged in.

4. If your lock screen is on, please TURN IT OFF by going to the settings screen, followed by General, then to Passcode Lock.