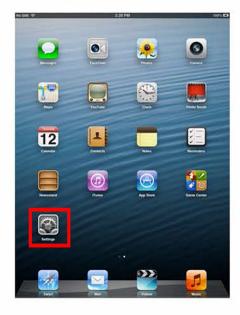

## Disabling iCloud and Passcode Lock Instructions

1. Go to SETTINGS

- Go to iCloud. Ensure "Find my iPad or iPhone" is "ON"
- 3. Click "Delete Account" if you are still logged in.

4. If your lock screen is on, please TURN IT OFF by going to the settings screen, followed by General, then to Passcode Lock.