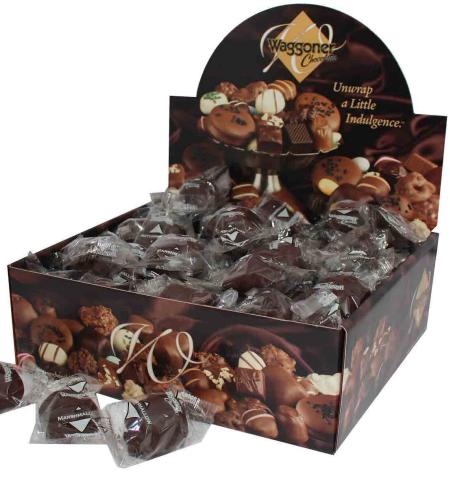

Individually wrapped soft marshmallow covered in real dark chocolate, made fresh from the factory. Treat yourself, friends and family with Waggoner Chocolates soft marshmallow.

Waggoner Chocolates family confectionery heritage features over 90 years of confectionery excellence.