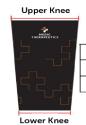

### **KNEE SLEEVE**

#### **KNEE SLEEVE**

| (Inches)   | s    | М     | L    | XL    |
|------------|------|-------|------|-------|
| Upper Knee | 11.5 | 12.25 | 13.5 | 13.75 |
| Lower Knee | 7    | 8.5   | 9.5  | 10.25 |

|                      |             |      | (IN) | (IN) | (IN) | (IN) |
|----------------------|-------------|------|------|------|------|------|
|                      |             | (IN) | S    | М    | L    | XL   |
| Water and the second | T Comments  | ир   | 5.9  | 6.2  | 6.6  | 7    |
| high disan           | Knee Sleeve | down | 4.5  | 4.9  | 5.3  | 5.7  |
|                      |             | high | 10.8 | 11.2 | 11.6 | 12   |