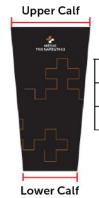

### **CALF SLEEVE**

## **CALF SLEEVE**

| (Inches)   | S    | М    | L   | XL   |
|------------|------|------|-----|------|
| Upper Calf | 8    | 9    | 9.5 | 9.75 |
| Lower Calf | 5.75 | 6.25 | 7   | 7.25 |

|                   |                 |      | (IN) | (IN) | (IN) | (IN) |
|-------------------|-----------------|------|------|------|------|------|
|                   |                 | (IN) | S    | М    | L    | XL   |
| high Leg Calf Sie |                 | up   | 4.3  | 4.7  | 5.1  | 5.5  |
|                   | Leg Calf Sleeve | down | 3.3  | 3.5  | 3.7  | 3.9  |
|                   |                 | high | 9.6  | 9.8  | 10   | 10.4 |