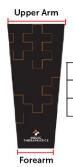

### **ARM SLEEVE**

### **ARM SLEEVE**

| (Inches)  | S   | М   | L    | XL |
|-----------|-----|-----|------|----|
| Upper Arm | 8.5 | 9.5 | 10.5 | 11 |
| Forearm   | 5   | 6   | 6.25 | 7  |

|            |            |      | (IN) | (IN) | (IN) | (IN) |
|------------|------------|------|------|------|------|------|
|            |            | (IN) | S    | М    | L    | XL   |
|            |            | up   | 4.7  | 5.1  | 5.5  | 5.9  |
| Arm Sleeve | Arm Sleeve | down | 3.1  | 3.5  | 3.9  | 4.3  |
|            | high       | 16.1 | 16.5 | 16.7 | 17.1 |      |