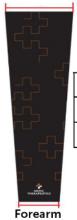

### **ELBOW SLEEVE**

### **ELBOW SLEEVE**

| (Inches)  | s   | М    | L   | XL   |
|-----------|-----|------|-----|------|
| Upper Arm | 8   | 8.5  | 9.5 | 10.5 |
| Forearm   | 5.5 | 5.75 | 6.5 | 7.25 |

|       |              |      | (IN) | (IN) | (IN) | (IN) |
|-------|--------------|------|------|------|------|------|
|       |              | (IN) | S    | M    | L    | XL   |
| I III |              | up   | 4.1  | 4.3  | 4.5  | 4.9  |
| high  | Elbow Sleeve | down | 2.9  | 3.1  | 3.3  | 3.7  |
|       |              | high | 9    | 9.4  | 9.6  | 10   |